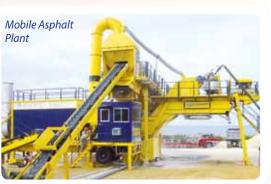

### Mobile Asphalt Plant

TSD1000: 60-80 TPH TSD1500: 80-100 TPH TSD2000: 120-160 TPH

Ease of transportation, very low transport costs, ease of installation & set-up, ease of dismantling, no heavy-concrete foundation required, no heavy lifting,

and factory prewired with quick coupled cables.