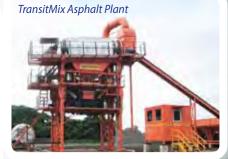

#### TransitMix Asphalt Plant TRX800: 40 TPH TRX1000:60 TPH

Small-capacity, compact modular asphalt plant for small projects and projects on small islands or remote locations.

LH3000 : 220-240 TPH LH4000: 300-320 TPH