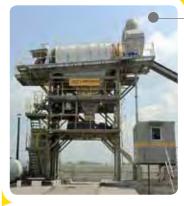

**Tower Asphalt Plant** 

High-capacity production plant for commercial urban hot mix asphalt sales and mega projects.

> **Base Stabilization** Plant WM250: 250 TPH WM400: 400 TPH

Continuous production of road base course material with options of additives, such as cement, lime, fly ash, etc.