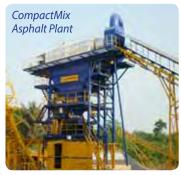

## CompactMix Asphalt Plant

CMX1500:100-120 TPH CMX2000 : 120-160 TPH CMX3000: 200-240 TPH

Quick installation with rapid set-up steel foundation, easy transportation, and economical operation.