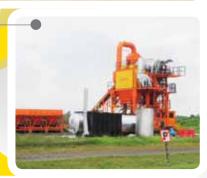

## CompactMix Asphalt Plant

CMX1500:100-120 TPH CMX2000 : 120-160 TPH CMX3000: 200-240 TPH

Quick installation with rapid set-up steel foundation, easy transportation, and economical operation.