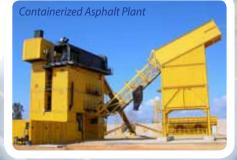

#### Containerized **Asphalt Plant** CSD1500: 100 TPH CSD2500 : 160 TPH CSD3000 : 220-240 TPH

Asphalt plant in 100%-ISO sea containers for easy transportation and installation, ease of dismantling, low transportation cost, no heavy-concrete foundation, plant security against unauthorized access & vandalism, and weather protection.