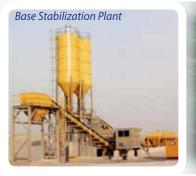

**Tower Asphalt Plant** 

High-capacity production plant for commercial urban hot mix asphalt sales and mega projects.

> **Base Stabilization** Plant WM250: 250 TPH WM400: 400 TPH

Continuous production of road base course material with options of additives, such as cement, lime, fly ash, etc.