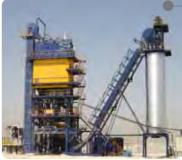

#### Containerized **Asphalt Plant** CSD1500: 100 TPH CSD2500 : 160 TPH CSD3000 : 220-240 TPH

Asphalt plant in 100%-ISO sea containers for easy transportation and installation, ease of dismantling, low transportation cost, no heavy-concrete foundation, plant security against unauthorized access & vandalism, and weather protection.