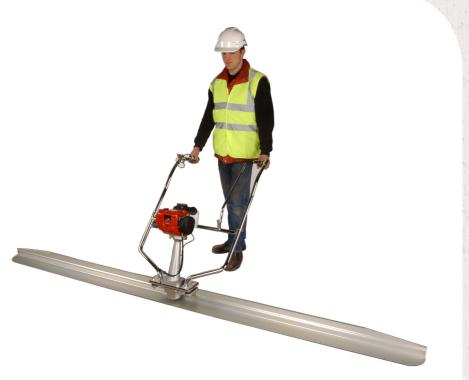

## BETON TROWEL n.v.

tel. +32 (0)52 315 350 tel. +32 (0)52 315 351 fax +32 (0)52 303 739 info@betontrowel.com www.betontrowel.com

Nijverheidsstraat 11 B-1840 Londerzeel - Belgium

BTS35H EURO-SCREED

- Fast, efficient economical method to accurately screed a concrete floor
- Fully adjustable handles for maximum operator comfort and machine control
- Combination of High Frequency Vibration working in harmony with curved back edge of blade rolls back concrete for eaccurate levelling
- Vibration along the blade brings fine material to the surface ready for finishing or texturing
- Vertical drive system with clutch for gentle drive take off. No flexible shafts.
- · Light enough to float over concrete without roadforms
- Screed blades interchangeable with other leading make units

## **Specifiations**

- Engine Honda GX35 4 stroke
- Power unit weight 12.7 Kg
- Sound Power dba 50
- Vibration (handle) < 9m/s sq</li>

## **Blade Options**

| BT1200 | 1.2m | 2.9 Kg  |
|--------|------|---------|
| BT1800 | 1.8m | 4.4 Kg  |
| BT2400 | 2.4m | 5.8 Kg  |
| BT3000 | 3.0m | 7.3 Kg  |
| BT3650 | 3.6m | 8.7 Kg  |
| BT4200 | 4.2m | 10.2 Kg |
| BT4950 | 4.9m | 11.6 Kg |