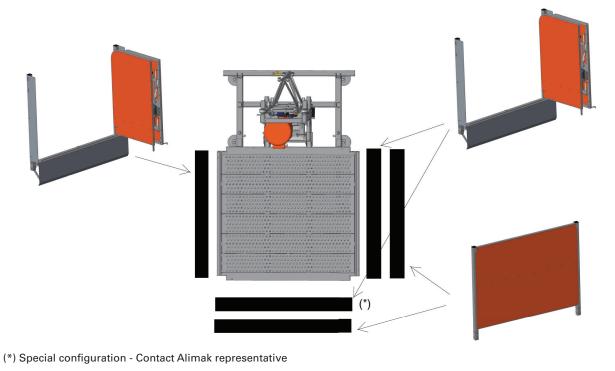

|
| 6 m                                                                     |
| 400V 50Hz 3Ph                                                           |
| 3.8 kW                                                                  |
| 8.4 A                                                                   |
| 5.5 kVA                                                                 |
| Triangular, 350mm,<br>tubular steel with<br>integrated captive<br>bolts |
|                                                                         |

## ALIMAK PL 1000

#### Main dimension



| PL 1000     | Weights |
|-------------|---------|
| Base Unit   | 1000 kg |
| Mast        | 54 kg   |
| Tie in      | 43 kg   |
| Cable Guide | 4 kg    |

#### Different alternative door system





#### www.alimak.com

Pictures are illustrative only and do not necessarily show the configuration of products on the market at a given point in time. Products must be used in conformity with safe practice and applicable statutes, regulations, codes and ordinances. Specifications of products and equipment shown herein are subject to change without notice. Copyright © 2019 Alimak Group. All rights reserved. Alimak is a registered trademark of Alimak Group.