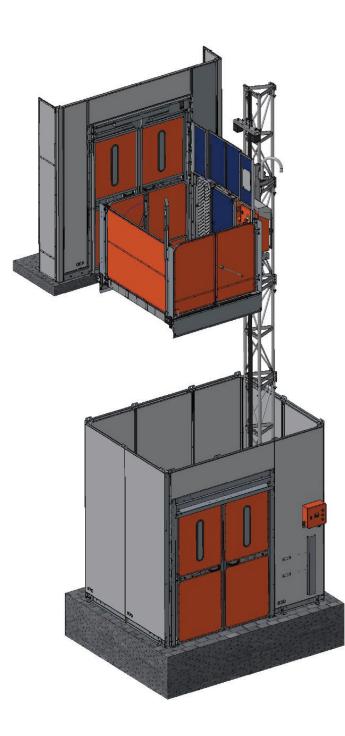

## ALIMAK PL 1000

# Material Hoist

## EN 81-31 Compliant



### **Technical Specifications**

| PL 1000                                                                 |
|-------------------------------------------------------------------------|
| 1000 kg                                                                 |
| 12 m/min                                                                |
| 1.4 m ×1.5 m                                                            |
| 12 m                                                                    |
| 7.5 m                                                                   |
| 3 m                                                                     |
| 6 m                                                                     |
| 400V 50Hz 3Ph                                                           |
| 3.