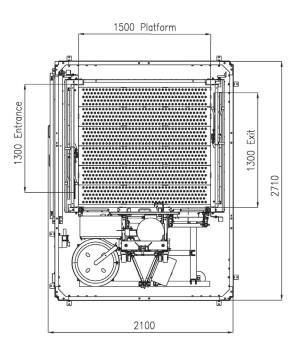

#### Main dimension

| PL 1000     | Weights |
|-------------|---------|
| Base Unit   | 1000 kg |
| Mast        | 54 kg   |
| Tie in      | 43 kg   |
| Cable Guide | 4 kg    |